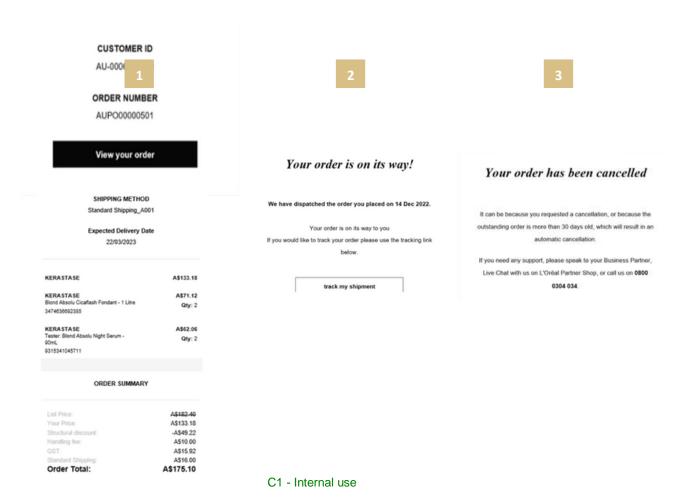

Once the order has been completed you can follow the online order at any time via linked automated emails that are sent to the email address on file on your account.

Examples of emails include - Order summary (1), Order Status (2) and Order Cancellation (3).