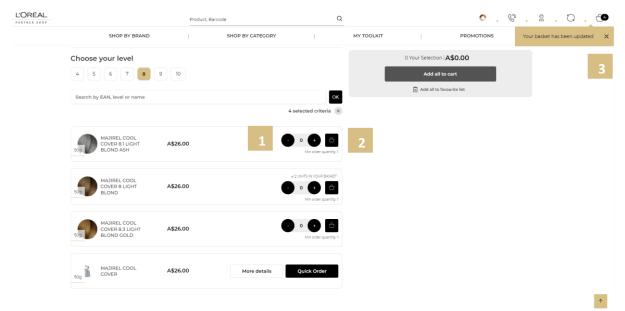

## 02 — Add to cart and finalise your order

For a seamless shopping experience, you can select your products, adjust the quantities, and add products to your cart from the 'Shop by Shade' page.

To select your products, select the + or - to adjust the number of quantities your wish to order (1).

Once you are satisfied with the number of quantities you have, select 'Add to cart' (2). Note the increased number of quantities added to your existing cart in the top right-hand corner of your screen (3).