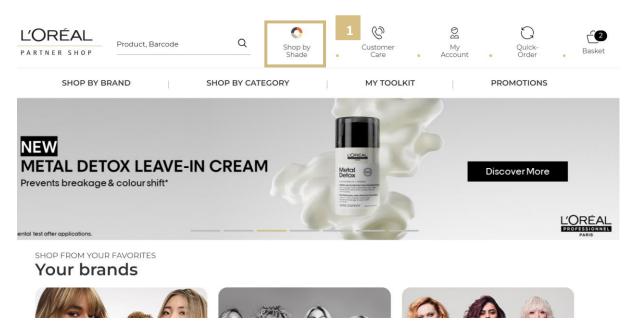

## 01 — Adjust the criteria to find your shade

In the navigation menu, select 'Shop by Shade' to be directed to the Shade finder page (1).

Once you arrive on the landing page, you will notice multiple criteria selections to filter for your preferred shade.