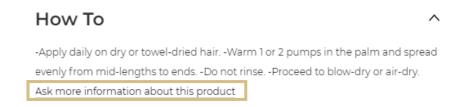

Once you have landed on the product page, you can view professional tips by clicking on the 'How To' section.

If you need more information, or if you have specific questions, feel free to contact the Customer Care team by clicking on the link 'Ask for more information about this product'.

This will redirect you to the contact form page where you can fill in your details and submit your request.

A customer care representative will contact you promptly.

If you have any questions about this user guide, do not hesitate to contact us by phone, by email or your personal contact via the 'Contact Us' form following this <u>link</u>.