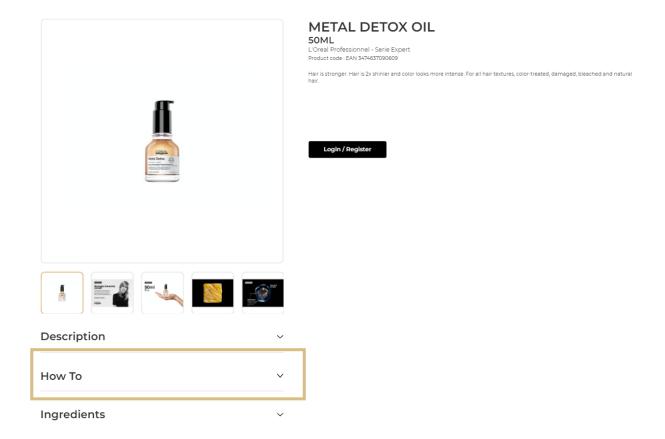

#### 03 — TIPS FOR INDIVIDUAL PRODUCTS

Find the product that you would like more information on by either; typing the product name into the search bar or searching for the product in the 'Shop By brand' or 'Shop by Category' section

Once you have landed on the product page, you can view professional tips by clicking on the 'How To' section.

If you need more information, or if you have specific questions, feel free to contact the Customer Care team by clicking on the link 'Ask for more information about this product'.